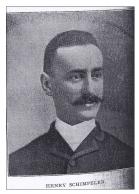

the riders to show that they were real people and not just a historical figures, and if they were alive today, or we back then, we would all be doing century rides together.

The first recorded century ride in the U.S. took place between Louisville and Frankfort, Kentucky (108 miles) on December 19, 1880. I am sure there were others as well but they were not documented. Orville Anderson and Henry Schimpler, on a dare, set out from Louisville at 3:15 AM and reached home in the dark and in a snow storm at 9:45 PM. Their time was 18 hours including stops. They were on the old high wheel bicycles. The article appears in the Dec. 21, 1880 Louisville Commercial newspaper.