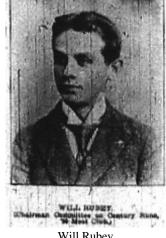

Tom Jefferis

In 1894, Will Rubey was the state centurion and had already had a collection of gold hanger bars, 39 bars attached chain-like, each representing a century run. He stood eighth in the list of century riders in the world. In the following year, he rode 25 centuries in the month of October and led the list of all Century Road Club members. In the winter of 1896, it was announced that Mr. Rubey set a new Kentucky record of 10,211 miles for 1895 and he led the nation with 92 centuries, a new American record.

Will Rubey

The first century ridden by a lady in Kentucky was ridden by Tom and Lizzie Williams of Parkland on May 9, 1895. They rode with Tom McGlemery and John Woodrull to Fredericksburg and back. Fredericksburg is 11 miles past Bardstown. They finished in 14 hours on their 21 pound ladies Crescent bicycles. A few days later Miss Anita Lane, daughter of Major Lane, completed a