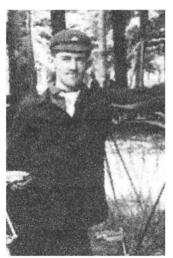

Their Kentucky record was broken by Prince Wells and Percy Bettison, who rode to New Haven, Kentucky and back to Louisville on Sunday November 18, 1883 (120 miles) with a new time of 18 hours and 53 minutes total time, actual riding time was 15 hr. 25m. for an 8 mile per hour average.