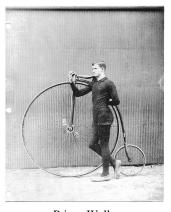

the riders to show that they were real people and not just a historical figures, and if they were alive today, or we back then, we would all be doing century rides together.

The first recorded century ride in the U.S. took place between Louisville and Frankfort, Kentucky (108 miles) on December 19, 1880. I am sure there were others as well but they were not documented. Orville Anderson and Henry Schimpler, on a dare, set out from Louisville at 3:15 AM and reached home in the dark and in a snow storm at 9:45 PM. Their time was 18 hours including stops. They were on the old high wheel bicycles. The article appears in the Dec. 21, 1880 Louisville Commercial newspaper.