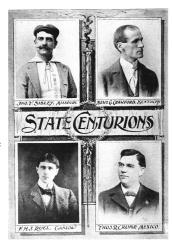

Tom Jefferis

In 1894, Will Rubey was the state centurion and had already had a collection of gold hanger bars, 39 bars attached chain-like, each representing a century run. He stood eighth in the list of century riders in the world. In the following year, he rode 25 centuries in the month of October and led the list of all Century Road Club members. In the winter of 1896, it was announced that Mr. Rubey set a new Kentucky record of 10,211 miles for 1895 and he led the nation with 92 centuries, a new American record.

Will Rubey

The first century ridden by a lady in Kentucky was ridden by Tom and Lizzie Williams of Parkland on May 9, 1895. They rode with Tom McGlemery and John Woodrull to Fredericksburg and back. Fredericksburg is 11 miles past Bardstown. They finished in 14 hours on their 21 pound ladies Crescent bicycles. A few days later Miss Anita Lane, daughter of Major Lane, completed a