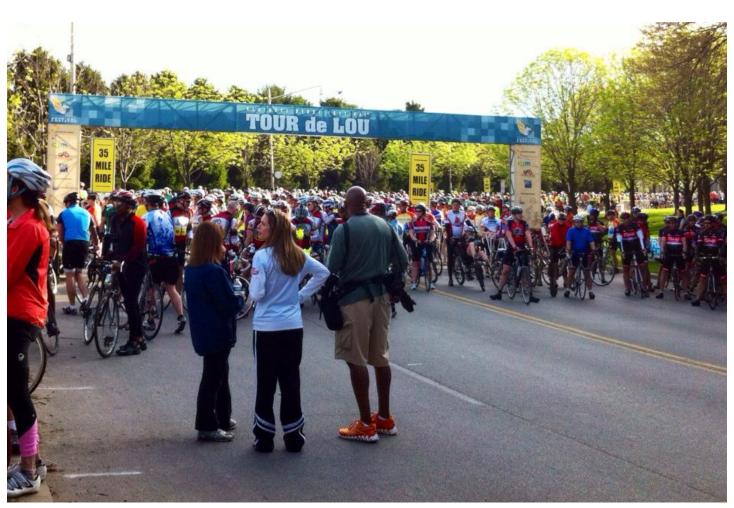

Howard Jefferis

A new bicycling event was introduced to the Kentucky Derby Festival for 2014, the TOUR de LOU, a touring ride through the Olmsted Parks system in Louisville. The Olmsted Parks we visited were Shawnee, Chickasaw, Iroquois and Cherokee. There were 3 distance choices, a 20 or 35 mile route on open roads, or a 4 mile Family Ride which stayed within the bounds of Waterfront Park. Nearly 1,300 riders from 17 different states took part in the Inaugural TOUR de LOU! The LBC will receive \$5 from each rider registration, which we will share with our partners, the MS Society, the Olmsted Parks Conservancy, Bike To Beat Cancer and the American Diabetes Association. These groups provided the support at the SAG Stops on the TdL and did an outstanding job!

THANK YOU ALL!

The membership of the Louisville Bicycle Club also stepped up in a big way! The club had almost 70 Ride Marshals on the course for the TOUR, helping riders with mechanical issues and encouragement as inexperienced riders tackled the hills of Iroquois and Cherokee Parks. I've received email from people thanking the club and its members for helping make the 1st TOUR de LOU an overwhelming success! To all the club members who took a day out of their lives to help make this ride happen--THANK YOU!