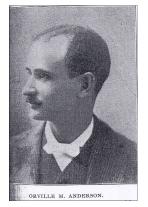

the riders to show that they were real people and not just a historical figures, and if they were alive today, or we back then, we would all be doing century rides together.

The first recorded century ride in the U.S. took place between Louisville and Frankfort, Kentucky (108 miles) on December 19, 1880. I am sure there were others as well but they were not documented. Orville Anderson and Henry Schimpler, on a dare, set out from Louisville at 3:15 AM and reached home in the dark and in a snow storm at 9:45 PM. Their time was 18 hours including stops. They were on the old high wheel bicycles. The article appears in the Dec. 21, 1880 Louisville Commercial newspaper.