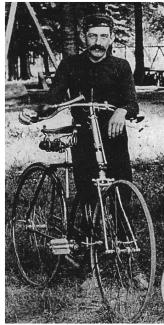

Their Kentucky record was broken by Prince Wells and Percy Bettison, who rode to New Haven, Kentucky and back to Louisville on Sunday November 18, 1883 (120 miles) with a new time of 18 hours and 53 minutes total time, actual riding time was 15 hr. 25m. for an 8 mile per hour average.

By the late 1880's, centuries were becoming a little more

Prince Wells

common with riders going off in twos and threes for their century rides. Louisville racer Tom Jefferis became Champion of the South by winning the Memphis, Tennessee road race of 100 miles in 1892. His time of 6 hr. 49 m. was thirty-one minutes faster than the old record and was ridden on a fixed gear of 67" and he rode the whole distance without a dismount. Mr. Jefferis was a small man, standing only five and a half feet tall and weighing only 132 pounds.