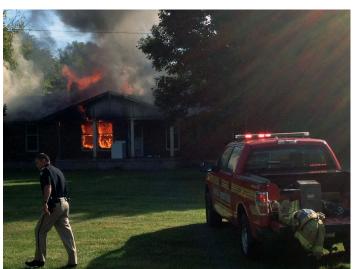

he structure sagged and gave way. The smoke billowed outwards and forced us to back away. Even from across the street, we began to feel the heat radiating towards us. Ten minutes went by, and the fire grew.

The first official arrived, a Spencer County police officer. He dashed through the billowing smoke and pounded on the door once more—No response.

The first fire truck arrived, a small pickup, then a larger pumper truck. The firemen began their work. With only one truck on the scene, water was scarce, but the firefighters made it last until the tanker trucks began to arrive. Then, they upped the pressure and let the water fly in earnest. Some came all the way from Taylorsville, another from Mount Washington.



Fire, 5 minutes after we discovered it. (photo courtesy Dr. Larry Preble)



Fire, 13 minutes after discovery. (photo courtesy Dr. Larry Preble)

A photographer showed up and began taking pictures, presumably for a local paper. We later found out that the real estate deal had closed just the day before—such irony, but fortunate, the house was unoccupied.

Our ride captain asked the officer on the scene if he needed any statements from us. "No, but thanks for calling it in."

After 40 minutes, we left the scene. As we cycled some miles down the road from the fire, we discovered one of the tanker trucks filling up from a roadside hydrant. Earlier, I had noticed there was a hydrant a few houses down from the fire, but nobody was using it. When I mentioned the closer hydrant to this firefighter, he said, "Better hydrant here!"

I assume he meant there was better wate