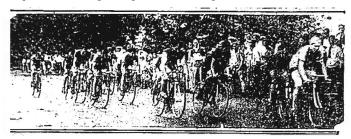

t gold medals and the first three finishers in the championships received medals donated by the Courier-Journal and Times. About 1500 people watched the races.

The races were to be filmed by the Paramount News Reel and Pathe news agencies and shown in all of the B. F. Keith theaters in Louisville. (It would be great if someone could find these newsreels, if they still exist today.) The event was free to the public and free programs were available.

Avrid Tillmar , Kentucky's junior champion, qualified for the 2 mile race but finished well back. He failed to qualify for the  $\frac{1}{4}$  mile event.

All hopes were riding on Greenwell. He rode strongly in his opening event, the 10 mile race. He was well placed at the head the pack at the beginning of the final lap. As the racers turned



Greenwell leading the field (photo courtesy Louisville Courier-Journal/Carson Torpey)

into a bend in the road at the park entrance at Broadway, Greenwell's wheel slid out from under him. Down he went along with John Pollen, the Michigan champion, and Wade Hatcher of Tennessee. Hatcher got up to finish the race but Greenwell and Pollen were wisked off to the city hospital in an ambulance. When it was found that there were no broken bones or internal injuries, both were sent home. Despite his crash, the green-jersied Hatcher won the 1/3 mile dash by five lengths over Jimmy Walthour Jr. (A word of note: even though this was a road race, the riders rode fixed gear bikes with no brakes whether on an open or closed course. This may sound strange to us today, but remember that all the bicycles