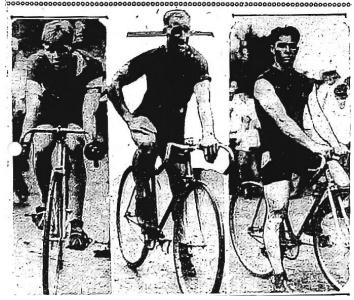

d Becker Jr., Illinios; second, Robert Thompson Wisconsin; and third, Angelo Rava, New Jersey.

One-fourth mile junior: first Ted Becker Jr., Illinois; second, Robert Thompson, Wisconsin: and third James Leddy, California.

Half-mile junior: Ted Becker Jr., Illinois, Robert Thomas, Wisconsin, third, Angelo Save, New York, fourth, Charles Bace, New Jersey.

Mile junior unpaced: Robert Thomas, Wisconsin, second, Charles Bace, new Jersey, third, James Leddy, California, fourth, John Leahy, Maryland.

The new champions were Ted Becker Jr. of Illinois and Jimmy Walthour Jr. of New York. Jimmy was the nephew of Bobby Walthour Sr, the great track champion from the turn of the century. In addition, a new national one-half mile record was set by John Leahy.

#### Stars In National Bike Races Here



Ted Becker Jr., August Benson, and Wade Hatcher (photo courtesy Louisville Courier-Journal/Carson Torpey)

#### **Louisville Bicycle Club Contacts:**

#### The Louisville Bicycle Club

P.O. Box 35541 Louisville, KY 40232-5541

#### Statistician

Ron DePrez statistician@louisvillebicycleclub.org 11526 W Highway 42 Goshen, KY 40026

#### Website

www.louisvillebicycleclub.org

#### **Facebook**

facebook.com/group.php? gid=233519648724

**Listserve** (unofficial) kycyclist@louisvillebicycleclub.org

#### Webmaster

David "PaCkMaN" Ryan webmaster@louisvillebicycleclub.org

#### **Newsletter Editor**

David "PaCkMaN" Ryan editor@louisvillebicycleclub.org

Do you have something you want to share with your fellow club members?

Send us an article and photos for the newsletter! We can accept ha