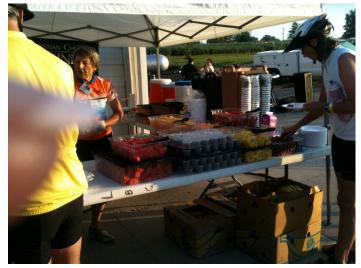

#### **SAG 1 Just Keeps Getting Better!**

(photo courtesy Andy Murphy)

SAG 1, aka "The Breakfast SAG", was bigger and better on the OKHT this year! Our guests started their Saturday with lots of fresh fruit, hot Heine Brothers coffee, bite-sized mini-muffins from Nancy's Bagels and Krispy Kreme doughnuts! Check out the spread of fresh fruit awaiting the riders! One problem, we'll need more tables and pop-up tents next year! They tell us The Breakfast SAG will be even bigger and better next year!