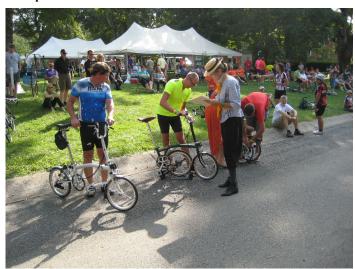

#### **Brompton Folder Contest "Unfolds" at OKHT36**

(photo courtesy Andy Murphy)

Bardstown Road Bicycle Co. was on hand at OKHT36, with a new line of bicycles they carry, the Brompton Folder. We put together a contest to see who could fold a "Folder" the fastest. With very little practice, Troy Wright won the contest and a \$100 Gift Certificate to Bardstown Road Bicycle Co.! His folding time was an incredible 16 seconds! Finishing second at 21 seconds and receiving a \$50 Gift Certificate, Andre Woodgardin. The final step on the podium went to Liane Jennings, with a time of 25 seconds. Liane received a \$25 Gift Certificate. Plus, Liane Jennings, YOU are an IronMan!