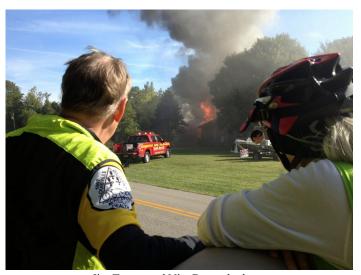

ith one of my tandem partners, a long ride does good things for me. I could talk about the Blue Heron fishing in the Salt River, the group of Turkey Vultures we frightened into sudden flight, or the frisky colt that turned to look as we pedaled by. This day delivered all those bucolic scenes, but just around the next curve, that tranquility would end.

My tandem stoker was the first to notice it, "Larry, there is smoke coming from that house!" "Are you sure that It's not just a brush pile burning in the back?" "No, look. The smoke is coming out from under the eaves!"

Sure enough, Nita was right. I turned the tandem around and into the driveway. From the look of it, the house was burning from inside the living room. We scrambled up the few steps to the porch and banged on the front door.



Jim Tretter and Nita Bernat look on. (photo courtesy Dr. Larry Preble)

"Is anyone home?!" We yelled, and proceeded with more banging—No answer.

Nita and I simultaneously pulled out our cellphones. She made the call to 911 while I checked our exact location with the GPS function of my phone. By then, a group of riders behind us had arrived. Jim Tretter, our ride captain, was also making the call to 911. It had taken precious moments to explain our exact location, but help was on the way. Individuals from our group checked across the street and at the house next door. Nobody was home. There was a realtor's sign in the front yard of the burning home. We all hoped the house was as unoccupied as it looked to be.

The fire was blazing now and broke through the roof. The windows began to burs