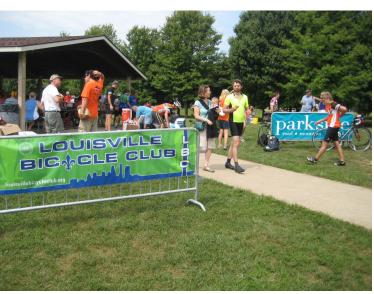

#### OKHT36, What A Ride!

by Andy Murphy, LBC President

The 36th Annual Old Kentucky Home Tour has passed and we had a great weekend! We're still putting together the final numbers, but here are some preliminary figures. We had a total of 1,151 guests and volunteers at the OKHT this year, an increase of over 10%! The bicycle donated by Clarksville Schwinn and raffled off by the American Red Cross was won by Steve Hays of Louisville! Thank you Clarksville Schwinn for the bike! Thank you American Red Cross for all your efforts selling chances! And thank you Steve Hays and everyone else who bought a chance on the new CANNONDALE CAAD 10! \$4,300 was raised for the Red Cross!

Parkside Bikes donated a Bianchi Via Nirone that was awarded by random drawing to Steve Ries.

Steve helped with registration Friday night. Thank you Parkside for the bike and thank you Steve Ries and all the volunteers who make the OKHT such a special event every year!

New this year, at the All You Can Eat Pizza Party at the end of OKHT36, soft drinks were served instead of Gatorade. We figured after a weekend of Gatorade, folks might just want a soft drink--and we were right. The cold pops were a big hit! Plus, the SPORTSMASSAGE TEAM set-up at "Tom" Sawyer at the end of the ride offering massages.

Again, on behalf of our Sponsors, the American Red Cross and the various other charities we support through the OKHT, thank you for joining us as a guest or volunteer!

Save the dates; September 6th & 7th, 2014, OKHT37!