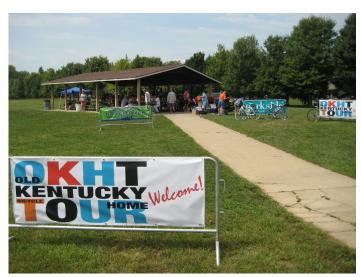

#### OKHT36, What A Ride!

by Andy Murphy, LBC President

The 36th Annual Old Kentucky Home Tour has passed and we had a great weekend! We're still putting together the final numbers, but here are some preliminary figures. We had a total of 1,151 guests and volunteers at the OKHT this year, an increase of over 10%! The bicycle donated by Clarksville Schwinn and raffled off by the American Red Cross was won by Steve Hays of Louisville! Thank you Clarksville Schwinn for the bike! Thank you American Red Cross for all your efforts selling chances! And thank you Steve Hays and everyone else who bought a chance on the new CANNONDALE CAAD 10! \$4,300 was raised for the Red Cross!

Again, on behalf of our Sponsors, the American Red Cross and the various other charities we support through the OKHT, thank you for joining us as a guest or volunteer!

Save the dates; September 6th & 7th, 2014, OKHT37!