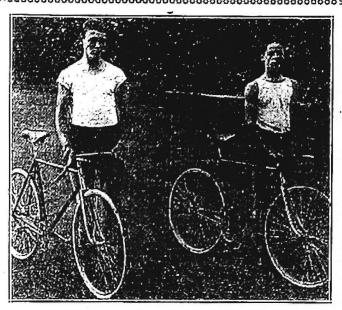

Embert's brother Elzy, A. Tillman, James Potter, and Roy Dieman. Their events were the ¼ mile, ½ mile, mile, and two mile. The results were:

1/4 mile: Greenwell, Tillman, Potter, and Dieman
 1/2 mile: Greenwell, Tillman, Potter, and Dieman
 1 mile: Tillman, Greenwell, Potter, and Dieman
 2 mile: Tillman, Greenwell, Dieman, and Potter

Tillman and Greenwell both collected 16 points each but Tillman was declared the champion.

The state championships were held on Sunday August 14 at the state fairgrounds near Southwestern Parkway and again Embert Greenwell showed his strength winning the senior crown. He won every event even lapping the field in the five-mile race. Tillman, likewise, won all of his events even tying the senior time for the mile with a time of 2:40.

Kentucky's Bike Hopes



Embert E. Greenwell (left) and Arvid Tillmar are Krnincky's hopes in the national amateur bicycle races Saturday afternoon and Sunday morning at Shawnee Pack. Greenwell, a student at St. Xavier College, is senior champion and Tillmar, a Western Union messenger, is junior tillist of Kentucky. Both these boys have been training faithfully for months in the hope of bringing national honors to Kentucky.

Greenwell and Tillman, the Kentucky champs (photo courtesy Louisville Courier-Journal/Carson Torpey)

#### The results were:

#### Senior division

| 1st | Embert Greenwell | 38 points |
|-----|------------------|-----------|
| 2nd | Edwin Robitaille | 16 points |
| 3rd | Ed Gregory       | 11 points |
| tie | Harry Bissmeier  | 11 points |
| 5th | George Wimsatt   | 7 points  |
| 6th | Hers