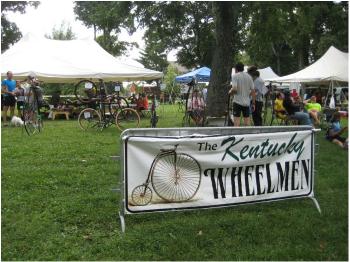

#### **OKHT-Fest in Bardstown**

(photo courtesy Andy Murphy)

The Kentucky Wheelmen were on hand with their display of antique bicycles. These jewels of bicycling history are a treat and we'd like to thank Carson and Alison Torpey for being there. Thank you!