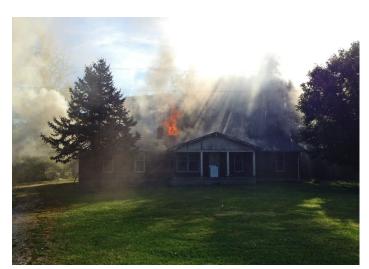

feed the fire. There were crinkling and popping sounds as internal parts of the structure sagged and gave way. The smoke billowed outwards and forced us to back away. Even from across the street, we began to feel the heat radiating towards us. Ten minutes went by, and the fire grew.

The first official arrived, a Spencer County police officer. He dashed through the billowing smoke and pounded on the door once more—No response.

The first fire truck arrived, a small pickup, then a larger pumper truck. The firemen began their work. With only one truck on the scene, water was scarce, but the firefighters made it last until the tanker trucks began to arrive. Then, they upped the pressure and let the water fly in earnest. Some came all the way from Taylorsville, another from Mount Washington.



Fire, 5 minutes after we discovered it. (photo courtesy Dr. Larry Preble)



Fire, 13 minutes after discovery. (photo courtesy Dr. Larry Preble)

A photographer showed up and began taking pictures, presumably for a local paper. We later found out that the real estate deal had closed just the day before—such irony, but fortunate, the house was unoccupied.

Our ride captain asked the officer on the scene if he needed any statements from us. "No, but thanks for calling it in."

After 40 minutes, we left the scene. As we cycled some miles down the road from the fire, we discovered one of the tanker trucks filling up from a roadside hydrant. Earlier, I had noticed there was a hydrant a few houses down from the fire, but nobody was using it. When I mentioned the closer hydrant to this firefigh