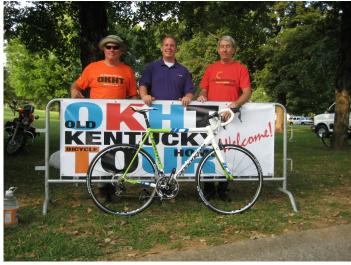

Ted Niemann took to the high-wheel like a duck to water! He's a natural! Hey Ted, you even have the mustache for it!

(photo courtesy Andy Murphy)

L-R, Murphy, Paul Beede from the American Red Cross and Bob Peters from Clarksville Schwinn with the CANNONDALE CAAD 10, which was won by Steve Hays of Louisville. (photo courtesy Andy Murphy)