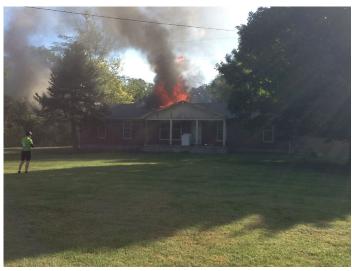

could have been inside and had we not passed by on bikes, no one might have been aware for some time. No neighbors were home and it took the local volunteer fire departments a good 10 minutes to respond. Those immediately behind us caught up and we all waited about 40 minutes as we watched the fire trucks and water trucks come and go for refills. The smoke bellowed, the fire continued to

shoot through the roof as the firefighters continued to try to keep it under control.

On the way home, we did kid with Jim Tretter about the drama on this ride and how his award could be for the "hottest" ride going this season. It was just an experience you hope will never repeat itself but did show how all of us, even on a simple ride, can be vigilant and responsive when a situation like this occurs.



(photo courtesy Nita Bernat)

#### **FIRE! A Double Take**

by Dr. Larry Preble

It was Tuesday, September 17 and I had the day off. The weather was mild with very little wind. The 60 mile course would take us far out into the countryside through Nelson and Spencer counties and down along the Salt River as we made our way towards Taylorsville. When we started out of Vettiner Park, we had a jovial and talkative group. It was a perfect day for a bicycle ride.

Sometimes my non-cycling friends make me smile when they wonder what we do out on such a long country ride. Whether I am riding alone on my single bike or with one of my tandem partners, a long ride does good things for me. I could talk about the Blue Heron fishing in the Salt River, the group of Turkey Vultures we frightened into su