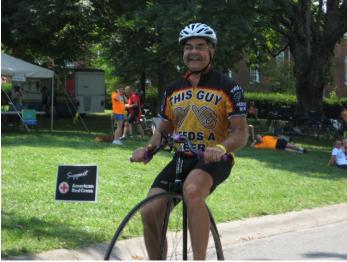

Ted Niemann took to the high-wheel like a duck to water! He's a natural! Hey Ted, you even have the mustache for it!

(photo courtesy Andy Murphy)

L-R, Murphy, Paul Beede from the American Red Cross and Bob Peters from Clarksville Schwinn with the CANNONDALE CAAD 10, which was won by Steve Hays of Louisville. (photo courtesy Andy Murphy)