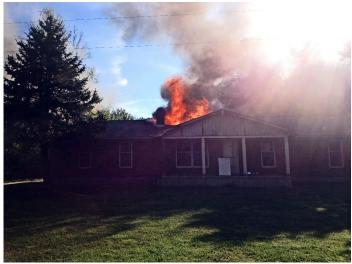

s. "No, but thanks for calling it in."

After 40 minutes, we left the scene. As we cycled some miles down the road from the fire, we discovered one of the tanker trucks filling up from a roadside hydrant. Earlier, I had noticed there was a hydrant a few houses down from the fire, but nobody was using it. When I mentioned the closer hydrant to this firefighter, he said, "Better hydrant here!"

I assume he meant there was better water pressure at the more distant location. "That can't be good," I thought. These volunteer firefighters were doing an admirable job in a less than ideal situation. We continued our loop towards Taylorsville and then home.

Sometimes my non-cycling friends make me smile when they wonder what we do out on such a long country ride. Today, we called in a house fire.



Fire, 9 minutes after discovery. (photo courtesy Dr. Larry Preble)



Firefighters begin their work. (photo courtesy Dr. Larry Preble)

For those who know LBC member Larry Myers, you know that he has moved to Florida, sad but true. While he was cleaning out his house, he came across an ABL of A national road race championship program from 1974 which he passed on to me, the Kentucky Wheelmen historian. It seems that several riders from Louisville had qualified to race in the national championships including his wife Beverle. Besides the names of the Louisville riders, all Louisville Wheelmen (LBC) members by the way, the program listed the locations of all the national championships since the beginning of the ABL of A, which stands for the Amateur Bicycle League of America. Lo and behold